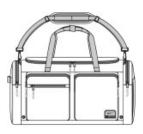

## Nike Utility Duffel 2.0 NKFN4208

The versatile Utility Duffel 2.0 keeps your gear organized and ready for any active day.

- 100% polyester with PU coating for durability
- Constructed of at least 65% recycled material
- Two-way zippered main body with interior mesh slip pocket
- Zippered end pocket for shoes or soiled items
- Thermal insulated zippered end pocket for supplements or hydration
- Gusseted end slip pocket for dual hydration carrying
- Front exterior zippered pockets
- Haul handles at top and side
- Adjustable shoulder strap
- Contrast w elded Sw oosh logo
- Dimensions: 22"l x 11"w x 12"h
- Capacity: 3,112 cu. in./51 L

Note: Bags not intended for use by children 12 and under. \*\*

front

back

COLOR INFORMATION

PMS Black C