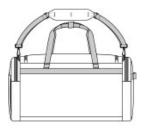

## Nike Utility Duffel 2.0 NKFN4208

The versatile Utility Duffel 2.0 keeps your gear organized and ready for any active day.

- 100% polyester with PU coating for durability
- Constructed of at least 65% recycled material
- Two-way zippered main body with interior mesh slip pocket
- Zippered end pocket for shoes or soiled items
- Thermal insulated zippered end pocket for supplements or hydration
- Gusseted end slip pocket for dual hydration carrying
- Front exterior zippered pockets
- Haul handles at top and side
- Adjustable shoulder strap
- Contrast w elded Sw oosh logo
- Dimensions: 22"l x 11"w x 12"h
- Capacity: 3,112 cu. in./51 L

Note: Bags not intended for use by children 12 and under. \*\*

front

back

COLOR INFORMATION

PMS Black C